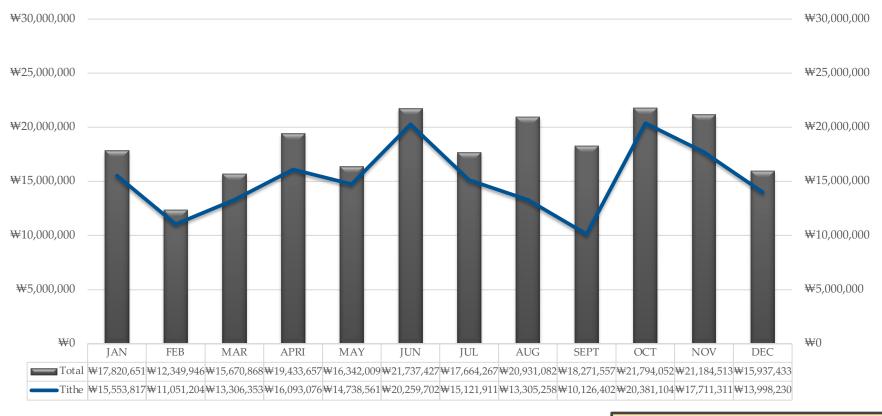

#### Offerings by Month

\* Not reflected is the special gift in June of 200,000,000 KRW

\* Not reflected is the special gift in June of 200,000,000 KRW