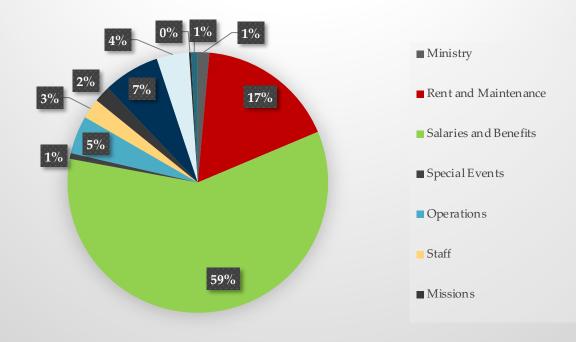

### 2022 JAN-DEC Expense

| Ministry                                       | ₩3,493,055   |
|------------------------------------------------|--------------|
| Rent and<br>Maintenance                        | ₩42,004,000  |
| Salaries and Benefits                          | ₩144,494,275 |
| Special Events                                 | ₩1,725,786   |
| Operations                                     | ₩11,523,602  |
| Staff                                          | ₩6,100,255   |
| Missions                                       | ₩5,011,496   |
| GiveKX Projects (Mike<br>Keter, Arnold Kim YL) | ₩17,094,464  |
| Fall Retreat                                   | ₩9,791,650   |
| Elders Approved                                | ₩549,240     |
| Counseling                                     | ₩2,075,820   |

#### 2022 JAN- DEC TOTAL EXPENSE 243,863,643 KRW