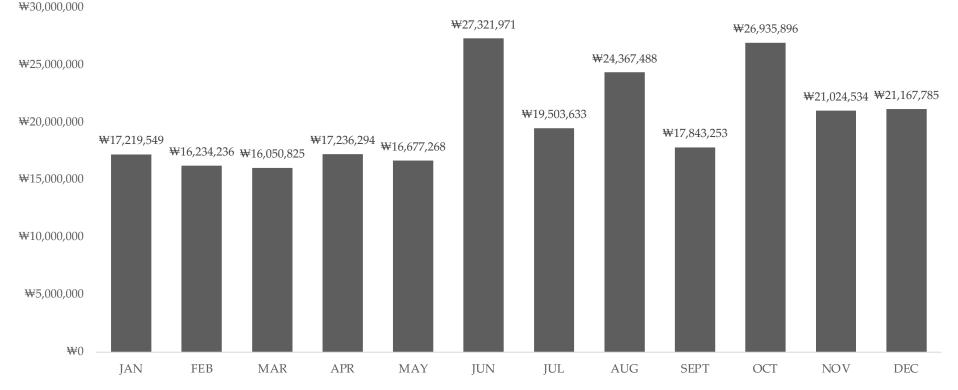

# KING'S CROSS

#### 2022 Stewardship Report (JAN-DEC)



2022 JAN-DEC Summary Including Missions

| Category      | Value         |
|---------------|---------------|
| Total Income  | ₩ 220,569,539 |
| Total Expense | ₩ 243,863,643 |
| Net Income    | ₩ -23,294,104 |

\* Not reflected is the special gift in June of 200,000,000 KRW



### 2022 Income

JAN - DEC

3



### 2022 JAN-DEC Income Breakdown

| ₩181,646,929 |
|--------------|
| ₩5,946,462   |
| ₩2,978,609   |
| ₩845,075     |
| ₩2,600,000   |
| ₩18,287,464  |
| ₩1,000,000   |
| ₩65,000      |
| ₩300,000     |
| ₩1,288,000   |
| ₩600,000     |
| ₩5,012,000   |
|              |



#### Offerings by Month



\* Not reflected is the special gift in June of 200,000,000 KRW



## 2022 Expense

JAN – DEC

3



### Expenses by Month



Months

### 2022 JAN-DEC Expense

| Ministry                                       | ₩3,493,055   |
|------------------------------------------------|--------------|
| Rent and<br>Maintenance                        | ₩42,004,000  |
| Salaries and Benefits                          | ₩144,494,275 |
| Special Events                                 | ₩1,725,786   |
| Operations                                     | ₩11,523,602  |
| Staff                                          | ₩6,100,255   |
| Missions                                       | ₩5,011,496   |
| GiveKX Projects (Mike<br>Keter, Arnold Kim YL) | ₩17,094,464  |
| Fall Retreat                                   | ₩9,791,650   |
| Elders Approved                                | ₩549,240     |
| Counseling