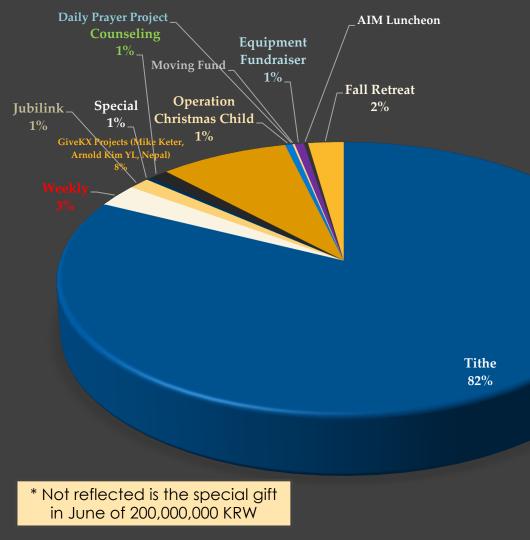

### 2022 Income

JAN - DEC

3

### 2022 JAN-DEC Income Breakdown

| ₩181,646,929 |
|--------------|
| ₩5,946,462   |
| ₩2,978,609   |
| ₩845,075     |
| ₩2,600,000   |
| ₩18,287,464  |
| ₩1,000,000   |
| ₩65,000      |
| ₩300,000     |
| ₩1,288,000   |
| ₩600,000     |
| ₩5,012,000   |
|              |

\* Not reflected is the special gift in June of 200,000,000 KRW