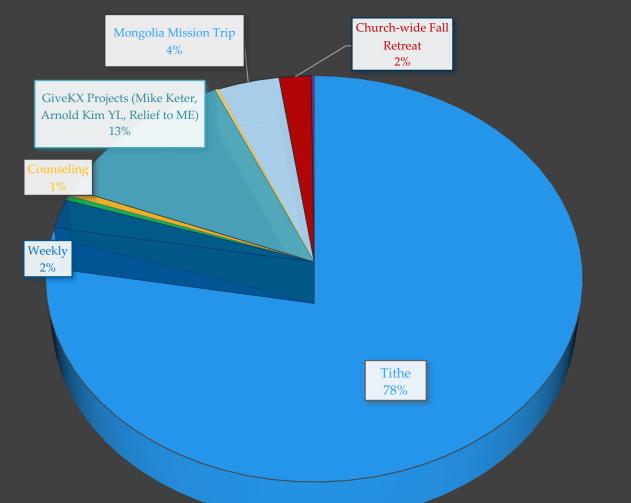

### 2023 JAN-OCT Income Breakdown

| Tithe                                                        | ₩161,563,361            |
|--------------------------------------------------------------|-------------------------|
| Weekly                                                       | ₩4,809,625              |
| Jubilink                                                     | ₩842,526                |
| Counseling                                                   | ₩1,170,000              |
| GiveKX Projects (Mike Keter,<br>Arnold Kim YL, Relief to ME) | <del>₩</del> 25,809,794 |
| Summer VBS                                                   | ₩415,000                |
| Mongolia Mission Trip                                        | ₩8,423,118              |
| Church-wide Fall Retreat                                     | ₩4,330,000              |
| Summer Hangout BBQ                                           | ₩400,000                |
| Daily Prayer Project                                         | ₩10,000                 |