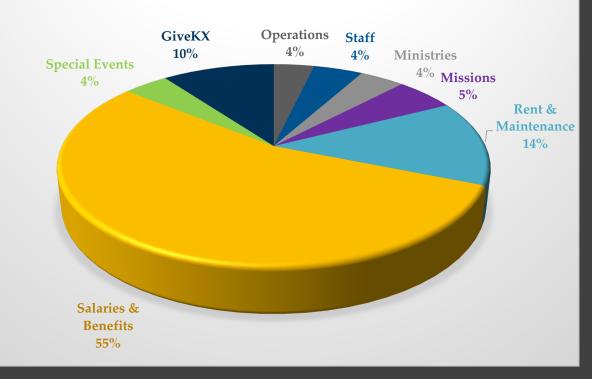

#### 2023 JAN-OCT Expense

| Operations          | ₩9,312,636          |
|---------------------|---------------------|
| Staff               | ₩11,315,01 <i>7</i> |
| Ministries          | ₩10,304,877         |
| Missions            | ₩13,724,567         |
| Rent & Maintenance  | ₩35,000,600         |
| Salaries & Benefits | ₩139,854,630        |
| Special Events      | ₩10,335,549         |
| GiveKX              | ₩25,809,794         |

#### 2023 JAN- OCT TOTAL EXPENSE 255,657,670 KRW