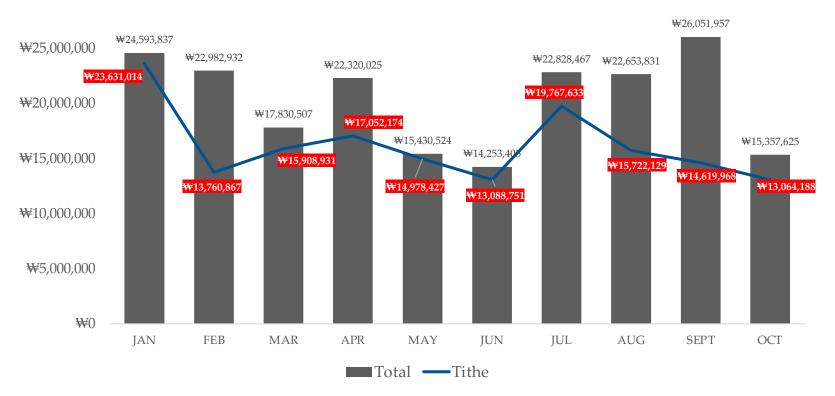

| ₩4,809,625              |
| Jubilink                                                     | ₩842,526                |
| Counseling                                                   | ₩1,170,000              |
| GiveKX Projects (Mike Keter,<br>Arnold Kim YL, Relief to ME) | <del>₩</del> 25,809,794 |
| Summer VBS                                                   | ₩415,000                |
| Mongolia Mission Trip                                        | ₩8,423,118              |
| Church-wide Fall Retreat                                     | ₩4,330,000              |
| Summer Hangout BBQ                                           | ₩400,000                |
| Daily Prayer Project                                         | ₩10,000                 |



### Offerings by Month

₩30,000,000





# 2023 Expense

JAN - OCT



### Expenses by Month





#### 2023 JAN-OCT Expense

| Operations          | ₩9,312,636          |
|---------------------|---------------------|
| Staff               | ₩11,315,01 <i>7</i> |
| Ministries          | ₩10,304,877         |
| Missions            | ₩13,724,567         |
| Rent & Maintenance  | ₩35,000,600         |
| Salaries & Benefits | ₩139,854,630        |
| Special Events      | ₩10,335,549         |
| GiveKX              | ₩25,809,794         |

#### 2023 JAN- OCT TOTAL EXPENSE 255,657,670 KRW





# 2023 Cash Balance



Cash Balance (As of Dec 1, 2023)

| Туре     | Description                | Amount        |
|----------|----------------------------|---------------|
| Deposit  | Housing*                   | ₩ 55,000,000  |
| Deposit  |