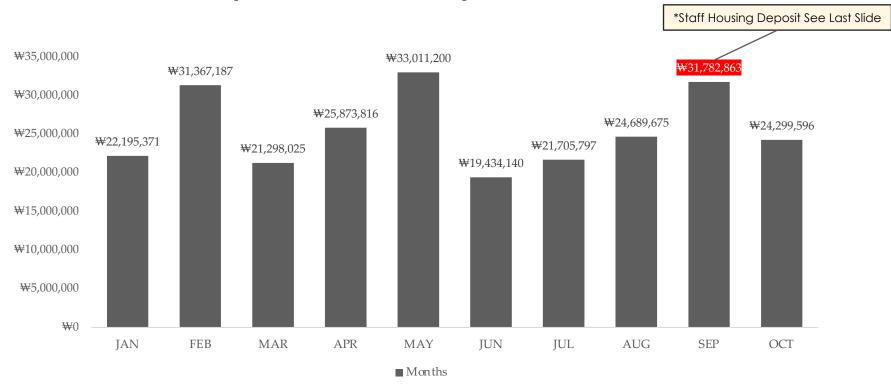

### Expenses by Month

#### 2023 JAN-OCT Expense

| Operations          | ₩9,312,636          |
|---------------------|---------------------|
| Staff               | ₩11,315,01 <i>7</i> |
| Ministries          | ₩10,304,877         |
| Missions            | ₩13,724,567         |
| Rent & Maintenance  | ₩35,000,600         |
| Salaries & Benefits | ₩139,854,630        |
| Special Events      | ₩10,335,549         |
| GiveKX              | ₩25,809,794         |

#### 2023 JAN- OCT TOTAL EXPENSE 255,657,670 KRW